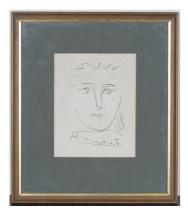

### LOT 122

Pablo Picasso 'Pour Roby', mid-20th century etching, Templeton and Rawlings label verso, plate size 26cm x 20cm, within a faux wood frame. Estimate: £100 - £150

#### **Condition Report**

122. Somewhat affected by damp with some mould and foxing throughout. Some age toning to the paper. Mount is not archival and the cut edge is browning. Frame with some scuffs and scratches. Examination out of the frame shows that this is taped onto the mount but not laid down. Backing does not appear to be archival.