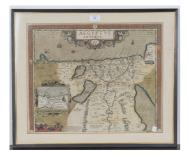

## LOT 45

Abraham Ortelius - 'AEgyptus Antiqua' (Map of Egypt with Inset Plan of Alexandria), engraved map with later hand-colouring on two sheets, each 41cm x 50cm, within black and gilt frames.

Estimate: £100 - £150

## **Condition Report**

45. Some prominent foxing and age toning to both. Two small spots of overpainting to the lower map, both near the date. No other visible tears or repairs. Mounts are not archival and are browning along the edge mount. Both frames with scuffs and scratches. Neither have been examined out of the frame but do appear quite flat as if laid down.