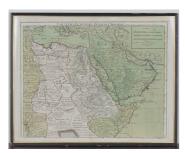

## **LOT 48**

Guillaume De L'Isle - 'Carte de l'Égypte, de la Nubie, de l'Abyssinie &c', early/mid-18th century engraving with later colour,  $53 \text{cm} \times 67 \text{cm}$ , within an ebonized and gilt frame.

## **Condition Report**

48. Light age toning and some other browning. Some foxing most noticeable along the bottom margin. Minor detritus trapped under glass. Colouring a bit sloppy and colours a bit faded now. Frame with chips and scuffs. Unexamined out of the frame.