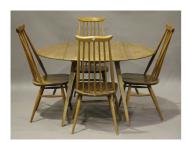

## **LOT 2258**

An Ercol elm dining room suite, comprising a sideboard, height 82cm, width 114cm, depth 44cm, a drop-flap table, extended length 125cm, depth 113cm, and a set of four chairs, height 97cm, width 43cm.