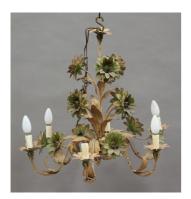

## **LOT 2584**

An early/mid-20th century French tole painted six-light chandelier, height 60cm, width 66cm (lacking lower central cap).

Estimate: £60 - £100

## **Condition Report**

2584. The individual elements of the chandelier are ok with just some light surface wear and some very light surface rust. However, there should be a cap attached at the bottom to cover the electric wires and basically hold the branch section firmly in place, but this is missing leaving the branch section attached loosely on the central stem.