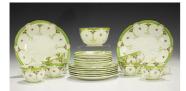

### LOT 1416

A George Jones & Sons Crescent China part tea service, circa 1900, decorated with pink rosebuds and green and gilt banding, comprising two cake plates, six side plates, six teacups and saucers and a sugar bowl.

#### **Condition Report**

1416. One cup chipped at base, all others ok. Small area of crazing to interior of sugar bowl, otherwise ok. All other pieces in good condition, no chips, cracks or repairs. Overall typical minor surface sear and scratching.