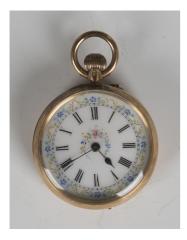

## LOT 1057

A 14ct gold open-faced keyless wind lady's fob watch, the enamel dial with Roman hour numerals and painted flowers, gilt metal inner case, the case back engraved with flowers, detailed '14K', total weight 24.2g, case diameter 3.2cm.

## **Condition Report**

1057. The watch is in generally good condition, typical light surface wear and scratches, and a few dents to front edge of case. Dial in good order. The movement winds smoothly and it runs, but only sporadically for a few minutes and then stops and only starts again when given a gentle shake. Maybe a clean/service required.