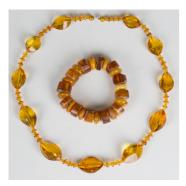

### LOT 516

A single row bracelet of twelve disc shaped vari-coloured mottled opaque honey coloured amber and reconstituted amber beads, alternating with twelve cylindrical translucent amber beads, gross weight 45.7g, length 21cm, diameter of disc shaped beads 1.7cm, diameter of cylindrical beads 1.8cm, together with a single row necklace of eleven graduated faceted oval translucent reconstituted amber beads, alternating with small matching faceted square and spherical amber beads, gross weight 39.9g, length 60cm, length of largest faceted oval bead 3cm, length of smallest faceted oval bead 2.5cm.