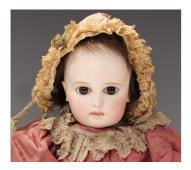

## LOT 136

A bisque head doll, possibly Jumeau, impressed '3', with brown wig, cork pate, pierced ears, fixed brown eyes, painted eyebrows, lashes and mouth and jointed composition body, height 54cm, wearing a lace-edged dress, undergarments and brown kid boots, detailed 'JP?' (head interior inscribed 'NA', no cracks, some overpainting, restoration to body).

## **Condition Report**

136. Some rubbing to nose and around base of neck. Body, arms and legs have been overpainted and this is flaking. Wear around joints and cracks around fingers. Also wear and cracks on feet and toes.