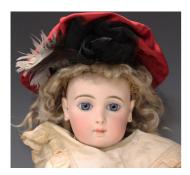

## **LOT 146**

A Jumeau bisque head doll, size 12, with later blonde hair, cork pate, pierced ears, fixed blue glass eyes, painted eyebrows and lashes, open/closed mouth and jointed composition body, marked 'Jumeau' printed in blue, height 66cm, wearing a smock dress, cape, hat and undergarments (small hairline crack to head, ear piercing lightly chipped, some paint wear to body, overpainting and damage to fingers and toes), clothed.

## **Condition Report**

146. Hairline crack to forehead. Some rubbing to nose and neck, chips to ear piercings, overpainting to body, arms and legs, some damage to fingers and toes.

Created: Thu, 6th May 2021 12:56