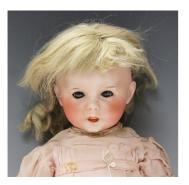

## LOT 140

An SFBJ bisque head doll, impressed '247 Paris 10', with later blonde wig, sleeping blue eyes, open mouth showing upper teeth and jointed composition body, height 52cm, clothed (no cracks to head, some wear and faults to body, fingers and toes).