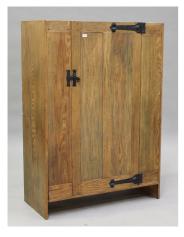

## LOT 2086

A 20th century Arts and Crafts style ash side cabinet with wrought metal strapwork hinges, height 153cm, width 107cm, depth 50cm. Estimate: £30 - £50

## **Condition Report**

2086. The wardrobe would have originally had a cornice, as you can see where wooden block would have retained this. The top is unpolished pine. The lower left side has come away slightly and has a small crack to the front panel, but with a tap from a rubber mallet this has gone back in quite nicely. Otherwise minor scuffs and surface marks.