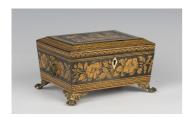

## **LOT 2555**

A Regency penwork box of sarcophagus form, the lid decorated with a ruin, the sides with foliage, raised on pressed gilt brass feet, width 19cm

Estimate: £100 - £150

## **Condition Report**

2555. The penwork is applied directly to the wood and has an overall general surface wear with some areas of uneven surface polish. There are some overall surface scratches and a small area of re-painting to lower border of rear side. The pressed brass feet are a little pressed in and there is some wear to the interior.