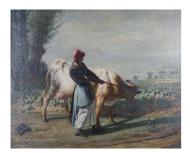

## **LOT 52**

Follower of Julien Dupré - Herdswoman and Stubborn Cow, late 19th/early 20th century oil on canvas, 80cm x 99.5cm, within a gilt composition frame with foliate scroll moulding.

Estimate: £100 - £150

## **Condition Report**

52. Relined, cleaned and restored. Some subsequent surface dirt. UV examination highlights two larger areas of overpainting, perhaps restoring holes to the sky and trees. It also highlights smaller areas of overpainting to the face, cow, sky and landscape. Craquelure throughout but paint appears stable. Frame with some small chips to extremities and at joins.