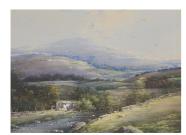

## **LOT 43**

Noel Harry Leaver - Cumbrian Landscape, watercolour with gouache, signed, 54.5cm x 74cm, within a gilt frame.

Estimate: £150 - £250