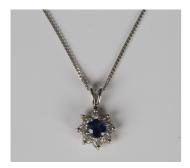

## LOT 613

An 18ct white gold, sapphire and diamond nine stone cluster pendant, claw set with a circular cut sapphire within a surround of eight circular cut diamonds, weight 1g, length 1.4cm, with an 18ct white gold curblink neckchain on a boltring clasp, weight 1.6g, length 38cm.

## **Condition Report**

613. The sapphire is of medium to dark colour saturation with a few noticeable inclusions without magnification to the top right side in particular. Couple of nicks to facet edges on the sapphire. Diamonds are heavily included stones. Pendant and chain generally in good condition.