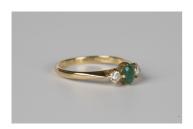

## **LOT 622**

An 18ct gold ring, claw set with an oval cut emerald between two circular cut diamonds, weight 2.2g, ring size approx J1/2.

Estimate: £100 - £150

## **Condition Report**

622. The emerald is a fairly cloudy included stone, with some heavy wear to the facet edges. The emerald has had a knock to the table resulting in a chip and fracture internally, the chip noticeable without magnification. Large deep scratch to the bottom edge running horizontally. Diamonds have a few inclusions, but are fairly clear stones. The shank has a few minor dents and scratches. One or two claws beginning to show signs of wear.