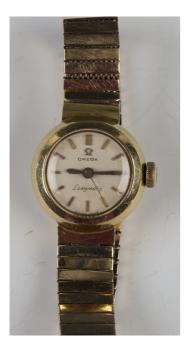

## LOT 1039

An Omega Ladymatic 9ct gold lady's bracelet wristwatch, the signed silvered dial with gilt baton hour markers and centre seconds, case diameter 1.7cm, on an associated 9ct gold tapered bar link bracelet with foldover clasp, total weight 28.5g, with red leather Omega case.

## **Condition Report**

1039. Generally fair condition, but with some scratches and wear to case and bracelet. Dial has some wear and scratches. The watch winds and is currently working but please be aware we give no guarantees to working order or reliability of any clock or watch. Some misshaping to bracelet.