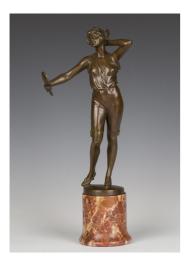

## LOT 2515

Tuch (Bruno Zach) - an early/mid-20th century Continental brown patinated cast bronze figure of a glamorous lady, looking into a mirror, the base detailed 'Tuch', raised on a rouge marble plinth, height 39cm.

## **Condition Report**

2515. Good overall patina with some light surface wear to high points. The marble base has a small chip to top edge and a repaired crack with small area of filler. There is a small indentation to her right thigh and a few very minor surface knocks.