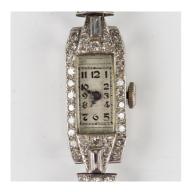

## **LOT 1004**

A platinum cased and diamond set lady's dress wristwatch, the jewelled movement detailed 'Swan Watch Co Swiss', the rectangular silvered dial with black Arabic numerals, the case surround and the bracelet mountings set with circular cut and baguette diamonds, the case back interior detailed 'Platinum', on an associated sprung bar link bracelet with snap clasp, total weight 15.5g, case width 1cm.

## **Condition Report**

1004. The watch is in generally fairly good condition with no significant damage or repairs. It would certainly benefit from a clean. The case and bracelet have typical light surface scratches and wear. Clasp in good working order and spring bracelet in good shape.

Diamonds are bright and sparkly. Dial is a little dirty and worn with some blue/green marks around edge. The movement winds and adjusts smoothly and is currently running, but please be aware we give no guarantees to working order or reliability of any clock or watch.