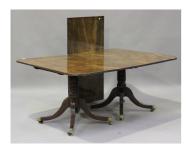

## **LOT 2069**

A Regency mahogany twin pedestal dining table with single extra leaf, height 73cm, extended length 224cm, depth 118cm.

Estimate: £100 - £200

## **Condition Report**

2069. The top has some overall old surface marks and indentations, but with a good colour and patina to both ends. The central leaf appears original, but without the same level of patina and colour. All four clips are present and there are typical surface knocks and scuffs to legs. There are no support rails and just rotating metal bars to support the leaf, and this does result in there being a slight dip when the leaf is in.