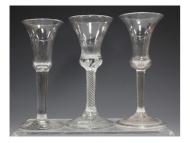

## LOT 1706

A plain stem wine glass, mid-18th century, with subtle bell bowl and conical foot, height 15.8cm, together with a soda wine glass with folded foot, height 16.8cm (chips to bowl), a similar airtwist wine glass, height 16.3cm (chips to foot), and a small group of other glasses, including a set of ten hobnail cut port glasses, height 9cm.

## **Condition Report**

1706. Bell bowl & conical foot - good condition.Bell bowl & folded foot - two small chips to bowl rim, otherwise ok.Airtwist - three small chips to footrim, otherwise ok.All other glasses in good condition.