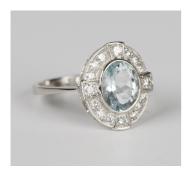

## **LOT 560**

An aquamarine and diamond oval cluster ring, collet set with the oval cut aquamarine within a surround of circular cut diamonds, aquamarine weight approx 1.55ct, total diamond weight approx 0.40ct, ring size approx M1/2.

## **Condition Report**

560. The aquamarine is of medium to pale colour saturation. The aquamarine is in good condition. The surrounding diamonds are generally in good condition, one does have a chip to the edge of the table facet. Another diamond has a surface reaching inclusion on the table facet. The indistinct mark within the band, which appears to be cast, would suggest platinum. There is fluff attached to a sticky patch on the shank, this is not hiding any damage. The ring is of recent manufacture.