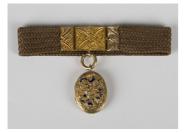

## LOT 723

A Victorian oval pendant locket, glazed with a photographic portrait, the exterior with engraved decoration with traces of blue enamelled scrollwork, length 3.2cm, fitted to a woven hairwork bracelet with a gold snap clasp, length 16cm, with a case.

## **Condition Report**

723. Locket � interior and photograph of gentleman in good condition. Some loss to the blue enamel work to the front.

Hairwork bracelet � in good condition. Clasp in good condition. Hairwork flattened to the ends as a result of long term storage in the case. Connecting suspension loop to the locket and clasp has probably been replaced at some stage. Case - the silk within the case lid has possibly been replaced.