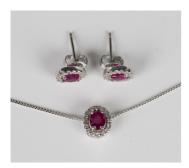

## **LOT 538**

A white gold, ruby and diamond cluster pendant, detailed '375', length 9mm, on a 9ct white gold neckchain, length 46cm, total weight 1.8g, together with a pair of white gold, ruby and diamond oval cluster earstuds in a matching design, with post and butterfly fittings, detailed '375', weight 1.5g, each length 0.8cm.

Estimate: £200 - £300

## **Condition Report**

538. The rubies are of medium to dark colour saturation and are fairly included stones.

One or two tiny nicks to the girdles noticeable under magnification.

The diamonds have one or two internal inclusions.

Generally the settings are in good condition.

Created: Mon, 2nd August 2021 14:07