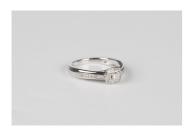

## **LOT 506**

An 18ct white gold and diamond ring, mounted with the principal princess cut diamond within a curved square surround, set with smaller circular cut diamonds, between diamond set shoulders, detailed '18K 0.25', weight 4.3g, ring size approx M.