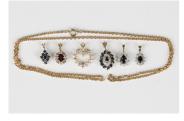

## LOT 591

A gold and diamond pendant in the form of a heart, mounted with circular cut diamonds, detailed '14K', weight 1.9g, length 1.9cm, a 9ct gold, sapphire and diamond marquise shaped pendant, weight 1.4g, length 2.2cm, four further mostly 9ct gold and gem set pendants and a gold neckchain on a gold boltring clasp, unmarked.

## **Condition Report**

591. Diamond heart pendant - the diamonds have a few internal inclusions. The piece is generally in good condition.

Sapphire/diamond marquise pendant - sapphires have a few internal inclusions, but are well matched for colour. Diamonds have a few inclusions.

Blue gem oval cluster pendant - sapphire with wear to the facet edges, deep crack running horizontally across top third of stone.

Pear blue gem cluster pendant - few scratches to the facets.

Blue gem lozenge pendant - fairly included stones, minor surface wear.

Red/brown gem cluster pendant - couple of tiny nicks to facet edges.

Neckchain - minor wear overall.

Otherwise all pieces in generally good condition, but would benefit from a professional clean.

Created: Mon, 2nd August 2021 15:15