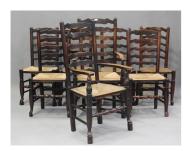

## **LOT 2035**

A set of eight 19th century ash ladder back dining chairs with rush seats, on turned legs, comprising two carvers, height 114cm, width 61cm, and six standards, height 101cm, width 48cm.

## **Condition Report**

2035. General condition overall is quite good, having undergone some minor restorations in the past, including a few repairs to joints, one repaired ladder to a carver, and four later rushed seats. Otherwise there are a few small cracks to frames and a few small chips to edges, overall minor surface marks and wear and only some very minor movement to some of the frames.