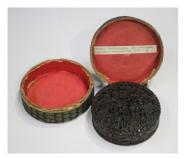

### LOT 1019

A Chinese Canton export tortoiseshell circular snuff box and cover, mid-19th century, finely carved in relief with figures, pavilions and trees in village scenes, diameter 8.6cm, with original silk covered cylindrical case and cover.

#### **Condition Report**

1019. Generally good condition with no significant damage or repairs. Typical minor nicks/chips to edges, but no significant losses, cracks or repairs. Box and cover fit tightly. Silk mounted card box a bit worn and tatty, base panel is a little loose.