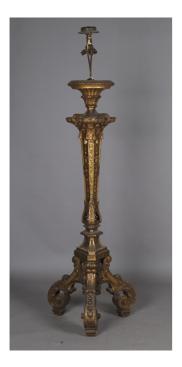

## LOT 2003

An impressive Baroque Revival giltwood triform torchère lamp standard, decorated with tassels and bellflower swags, on tripod cabriole legs, height 163cm.

Estimate: £150 - £200

## **Condition Report**

2003. There are two small chips to the carved edges of the top triangular section, as well as some minor surface wear to some of the higher points of the carving. The leg joints are slightly lose and just need some glue to re-fix into place. The brass light fitting is slightly bent.