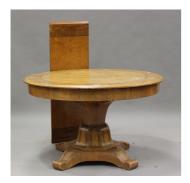

## **LOT 2069**

A French Art Deco burr walnut single pedestal extending dining table with a single extra leaf, crossbanded and with ebony and boxwood stringing, on an octagonal column and scroll feet, height 77cm, extended length 164cm, depth 124cm.

## **Condition Report**

2069. The table has some overall fading and has numerous small areas of damage and loss to the veneered surface, mainly to corners and edges. The leaf, which has a painted wood effect rather than a veneer, has some quite heavy scratches to the top.