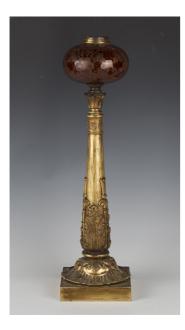

### LOT 2531

A mid-19th century gilt bronze oil lamp base, the amber glass reservoir with foliate etched decoration, the stem cast with acanthus leaves above a flower cusp and square base, height 62.5cm.

#### **Condition Report**

2531. Both clips on the collar are a bit misshapen. The glass appears to be in good condition, albeit a bit dirty to its interior. The base has an uneven brushed surface that appears as though it has a lacquer brushed over it. There are no drill holes in the base from previous conversions.