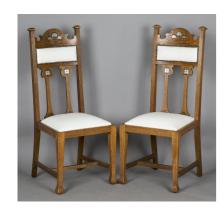

## **LOT 2435**

A pair of Edwardian Arts and Crafts oak framed side chairs, in the manner of Shapland & Petter, the backs inlaid in pewter and stained woods with stylized flowers, the drop-in seats covered in calico, height 108cm, width 45cm, depth 46cm.

## **Condition Report**

2435. The joints are tight and the chairs are structurally sound. There is an area of damage to the rear corner of one back finial and some areas of restoration to the inlay on each of the backs. Otherwise some minor scuffs and knocks.