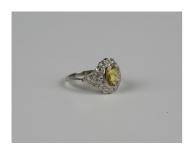

## **LOT 560**

A platinum, yellow sapphire and diamond cluster ring, collet set with the cushion cut yellow sapphire within a surround of circular cut diamonds, detailed 'Plat', weight 5.2g, yellow sapphire weight approx 2.10ct, total diamond weight approx 0.70ct, ring size approx N1/2, with a case.