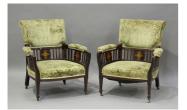

## LOT 2082

An Edwardian mahogany salon suite with boxwood inlaid decoration, comprising two two-seat settees, height 83cm, length 133cm, depth 61cm, and two armchairs, height 78cm, width 71cm, depth 61cm.

## **Condition Report**

2082 - The whole suite has fairly typical surface scuffs, scrapes and scratches to frame but is generally quite good. Some slight wear to surface on legs. One arm is slightly wobbly to one of the settees, but otherwise they are all structurally sound. Some areas of tatty braiding.