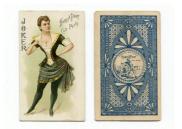

### LOT 3265

A set of 53 Moore & Calvi 'Beauties Playing Cards', extra-large size cigarette cards with 'Hard-A-Port' back (no manufacturer), circa 1890, including 1 Joker.

Estimate: £300 - £500

### **Condition Report**

Some light soiling to fronts (worst 8 Clubs), occasional light creasing (worst 7 Diamonds and 4 Hearts). Corner rounding to most cards (by far the worst is 4 Spades and King Hearts)

Seven backs have abrasion damage and some staining.

Despite all this I would say that they are still in good to very good condition overall with the wear commensurate with age.

Please see scans which also give a very good indication as to condition.