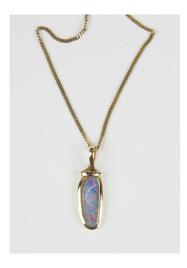

### LOT 612

A 14ct gold pendant, mounted with an opal doublet, weight 1.9g, length 2.8cm, with a 9ct gold curblink neckchain on a boltring clasp, weight 2.3g, length 40.5cm, with a case.

Estimate: £60 - £80

#### **Condition Report**

612 - The opal is a doublet, the uneveness to the play of colour would suggest natural. The opal is cracked and this is unfortunately fairly evident in the top half and can be felt under the finger. Some general wear to the setting. The chain is in good condition. Would benefit from a clean.