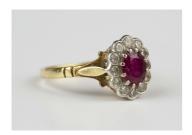

## **LOT 598**

An 18ct gold, ruby and diamond oval cluster ring, claw set with the oval cut ruby within a surround of twelve circular cut diamonds, weight 3.1g, ring size approx L1/2.

Estimate: £250 - £350

## **Condition Report**

598. The ruby is of medium colour saturation and appears to be a fairly included stone.

The ring is dirty and would benefit from a clean.

One of two of the tiniest nicks to the facet edges of the ruby.

Ruby size approx 6mm x 5mm.

Diamonds are quite bright white sparkling stones and have one or two inclusions.

Some general wear to the shank, with some slight thinning.

Created: Mon, 1st November 2021 15:54