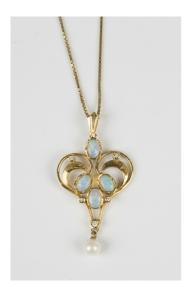

### LOT 605

A gold, opal, diamond and cultured pearl pendant in a pierced Art Nouveau inspired design, weight 4.1g, length 4.5cm, on a 9ct gold box link neckchain with a boltring clasp, weight 2.3g, length 46cm, with a case.

#### **Condition Report**

605. The opals are well matched and in generally good condition. The cultured pearl has a pleasant silky lustre. The diamonds are bright stones. The piece would benefit from a clean as currently dirt has gathered around diamonds and surface of opals. The chain is in good condition. Overall piece is in good condition. Suggested age 70s/80s.