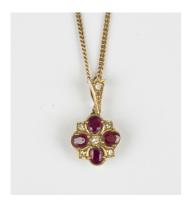

## **LOT 608**

A gold, ruby and diamond cluster pendant, mounted with four oval cut rubies and five circular cut diamonds, weight 1.2g, length 2cm, on a 9ct gold curblink neckchain with a boltring clasp, weight 2.5g, length 40cm, with a case.

## **Condition Report**

608. The piece is dirty and would benefit from a professional clean.

The rubies are of medium to dark colour saturation. Three of the rubies have cloudy internal patches which are evident to the unaided eye. All are fairly included stones. One ruby has a couple of scratches to the table facet.

The diamonds appear to be fairly clear stones.

The chain and setting is in generally good condition.

Created: Mon, 1st November 2021 16:01