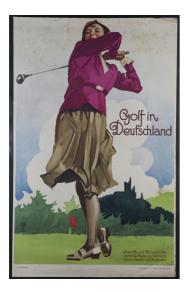

#### LOT 14

Ludwig Hohlwein - 'Golf in Deutschland', lithograph, printed by Reichsbahnzentrale für Deutschen Reiseverkehr, Berlin, circa 1930, 101cm x 63.5cm.

Estimate: £150 - £250

#### **Condition Report**

14. Upper and lower right corners with severe �dog-ear� creases, foxing throughout � the most affected areas in the upper and lower quarters. Two minor edge tears from the right edge, the longest of which is 1.5cm. Not backed.