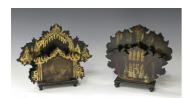

## **LOT 2603**

A Victorian papier-mâché letter rack by Jennens & Bettridge, painted with a cathedral interior, width 22cm, together with another similar rack, width 26cm (some faults and repairs).

Estimate: £50 - £80

## **Condition Report**

2603. The J&B marked rack has some repairs to three areas of the front edge, as well as some slight surface wear and scratches.

The other rack has a small chip to one edge and a slight surface cracking overall. The feet are also replaced.