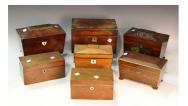

#### LOT 2563

A Regency rosewood and brass inlaid tea caddy of sarcophagus form, width 20.3cm, together with six other Regency and later tea caddies.

Estimate: £60 - £100

### **Condition Report**

2563 - The brass inlaid box has a badly replaced section of of brass for its key escutcheon but otherwise is in reasonable condition. It has a pair of brass inlaid lids to the interior.

The pollard oak sarcophagus box has a few strips of stringing missing. There are areas of minor damage to the rest of the boxes.

Created: Tue, 9th November 2021 12:05