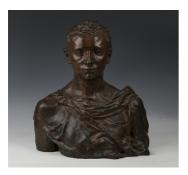

### LOT 2550

Camille Claudel - 'Jeune Romain ou Mon Frère', a patinated cast bronze portrait bust of Paul Claudel, aged sixteen, bearing cast signature 'C Claudel', stamped with 'A. Valsuani' foundry mark and edition number '0/6', height 49.5cm, width 41cm. Note: see Reine-Marie Paris & Arnaud de la Chapelle, L'Oeuvre de Camille Claudel, Catalogue raisonné, Paris 1990, illustration of another cast, page 100. Provenance: from the estate of a West Sussex collector.

### **Condition Report**

2550. The general condition is fine and the patina is reasonably good, but a little uneven in places.

Created: Tue, 9th November 2021 15:05