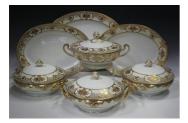

## LOT 1420

A Noritake porcelain part service, decorated in gilt with baskets of flowers against a white and cream ground, design No. 44318, including five tureens and covers, three graduated oval platters, plates, bowls, sauce tureen and cover, toast rack, condiment set, egg cups, tea and coffee cups and saucers, teapot and cover and coffee pot and cover.