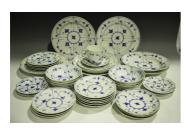

## **LOT 1604**

A Royal Copenhagen blue fluted part service, second half 20th century, including dinner, tea and side plates, various underglaze blue and painted factory marks, together with a small group of other ceramics, including a white metal mounted butter tub and cover with integrated stand (restored).

## **Condition Report**

1604. Copenhagen - one dinner plate with staining, all other pieces in good condition, but all needs a clean. Boy figure - chips to hat.

Bear - chip to nose.

Small pot and cover - ok.

Plate - some light surface wear.

Butter tub - restored.

Created: Wed, 17th November 2021 13:17