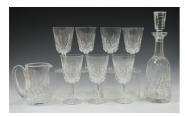

### LOT 1714

A Waterford Lismore pattern part suite of glassware, comprising seven water goblets, nine white wine glasses, two claret, four 10oz tumblers, a decanter and stopper and a pitcher, together with four matched Stuart champagne flutes, a Royal Brierley vase and a William Yeoward decanter and stopper.

#### **Condition Report**

1714. Royal Brierley vase - chip to rim. All other pieces are generally in good condition. Dusty and need a clean, but no blooming obvious.

Created: Tue, 23rd November 2021 15:35