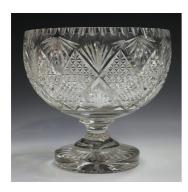

## **LOT 1761**

A large cut glass punch bowl, early 20th century, the circular bowl with diamond shaped hobnail panels and stylized fans above a waisted stem and star cut circular foot, diameter 28cm, together with a group of other glassware, including four decanters and stoppers, a small Waterford bowl with turnover rim, various glasses and salts.

## **Condition Report**

1761. Two decanter stoppers with chips. Chips to footrim of amber coloured beaker. Chip to square base of large rummer. Chip to base of one salt. Tiny nick to rim of large punch. All other pieces in generally good condition.