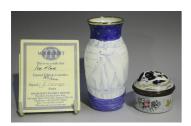

## **LOT 1647**

A Moorcroft limited edition Ice Floe enamel vase, circa 2001, designed by J. Bishop, decorated with polar bears, printed and painted marks including '162/200' to base, height 9.2cm, with certificate and box, together with a Halcyon Days enamel pill box, the hinged lid moulded with a dog.

## **Condition Report**

1647. Vase - scratch approx 1cm in size to the left of the group of three polar bears, with some loss of enamel. Otherwise ok.

Pot - in good condition, no chips, cracks or repairs.

No crazing.

Created: Tue, 23rd November 2021 16:08