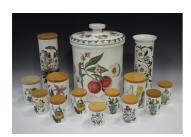

## **LOT 1323**

A collection of Portmeirion Botanic Garden pattern tablewares, including a bread bin and cover, a variety of storage jars and covers, and vases, together with a group of Portmeirion The Holly and The Ivy pattern tablewares, including a tureen and cover and a two-handled tray.

## **Condition Report**

1323 - Please note, not all pieces have been checked thoroughly but generally speaking the collection appears to be in generally good condition, with only very minor surface scratches, but no significant damage or repairs. The large cylindrical jar and cover and 'Holly and Ivy' pieces all appear in good condition.